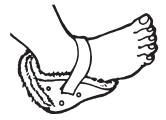

A uniquely designed heel protector that places multiple layers of plush synthetic sheepskin directly under the critical pressure point of your patient's heel. Maintains maximum resiliency for constant pressure relief.